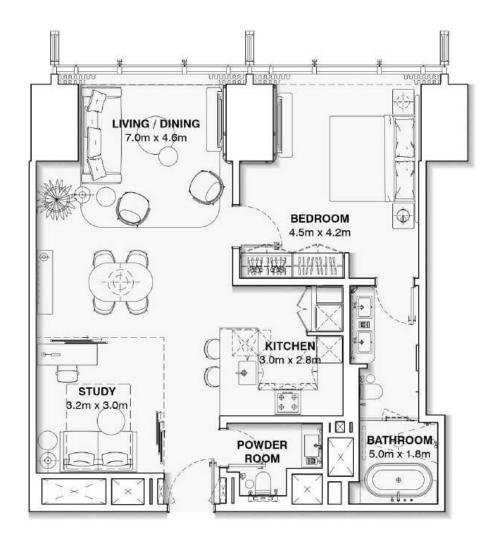

## **APARTMENT UNIT: 1402 - 5302**

## **ONE BEDROOM + STUDY**

APARTMENT AREA: 101.9 m2

**TOTAL AREA:** 101.9 m2

#### DISCLAIMER:

The marketing floor plans provided by the developer are for illustrative purposes only. Actual dimensions, layout, and finishes may vary from those depicted in the plans. Furniture shown in the plans are for decorative purposes only and are not included in the purchase of the property.