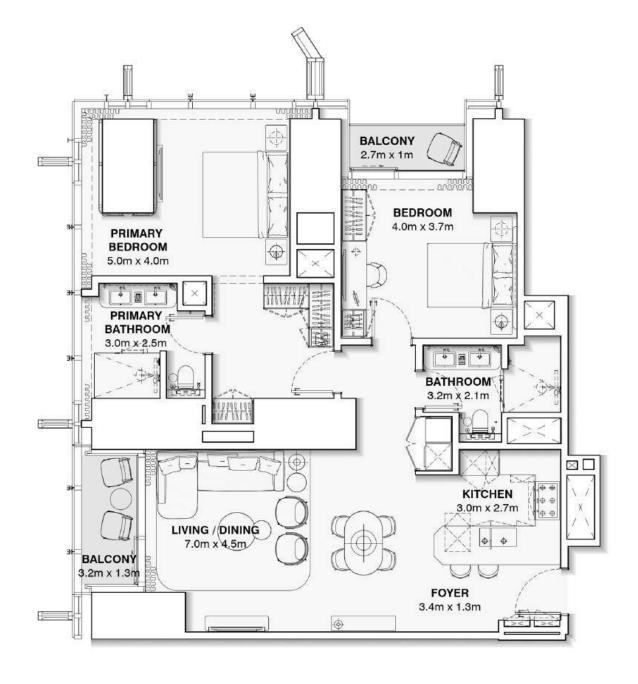

#### **APARTMENT UNIT: 1414 – 5314**

## **ONE BEDROOM + STUDY**

APARTMENT AREA: 98.8 m2

BALCONY AREA: 5.3 m2

**TOTAL AREA:** 101.5 m<sup>2</sup>

#### DISCLAIMER:

The marketing floor plans provided by the developer are for illustrative purposes only. Actual dimensions, layout, and finishes may vary from those depicted in the plans. Furniture shown in the plans are for decorative purposes only and are not included in the purchase of the property.