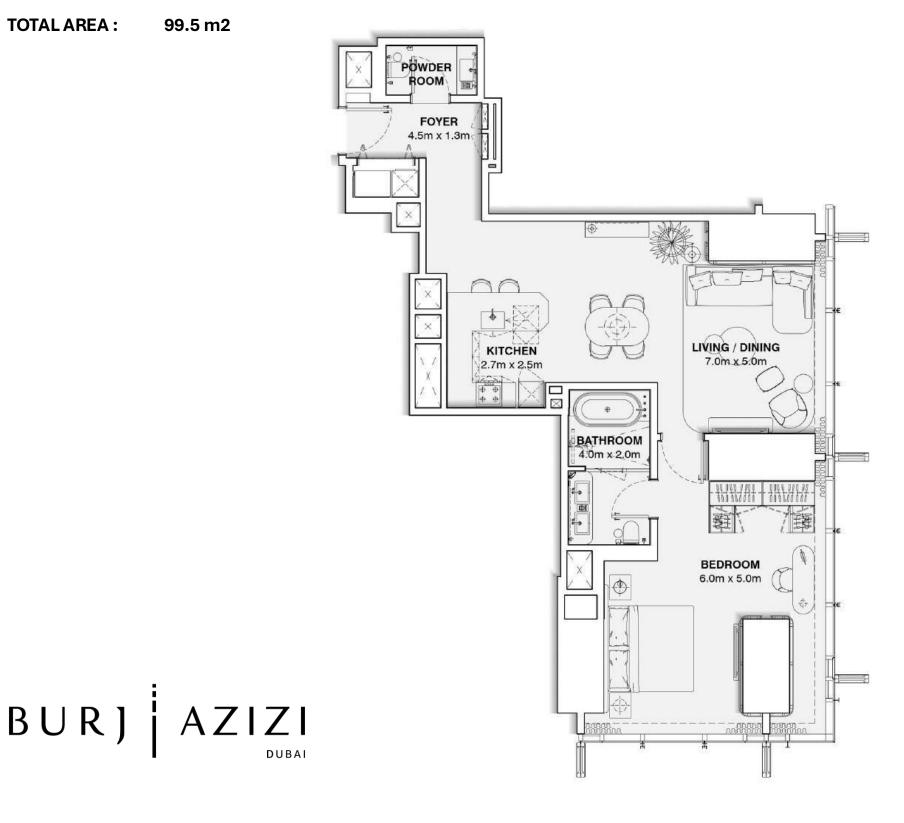

## **APARTMENT UNIT: 1413 - 5313**

## **ONE BEDROOM**

APARTMENT AREA: 99.5 m2

**TOTAL AREA:** 99.5 m<sup>2</sup>

#### DISCLAIMER:

The marketing floor plans provided by the developer are for illustrative purposes only. Actual dimensions, layout, and finishes may vary from those depicted in the plans. Furniture shown in the plans are for decorative purposes only and are not included in the purchase of the property.