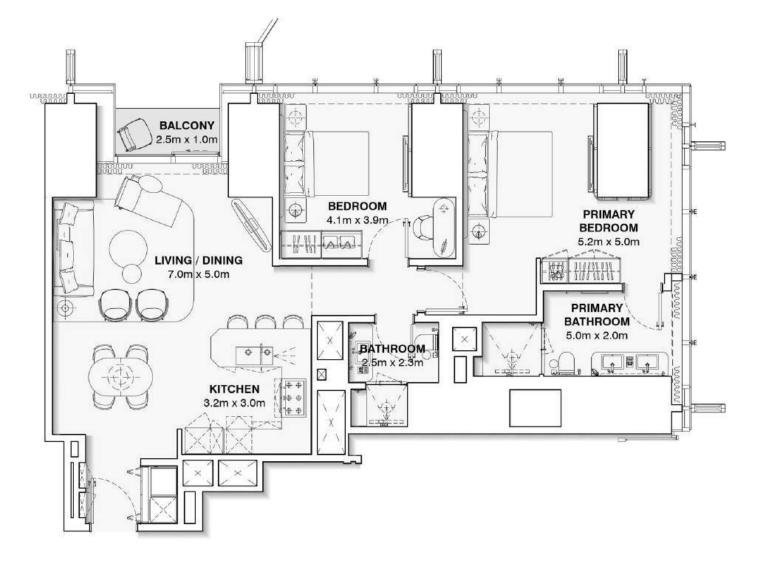

#### **APARTMENT UNIT: 5515 - 6915**

## **THREE BEDROOM + STUDY**

APARTMENT AREA: 189.0 m2

**TOTAL AREA:** 189.0 m2