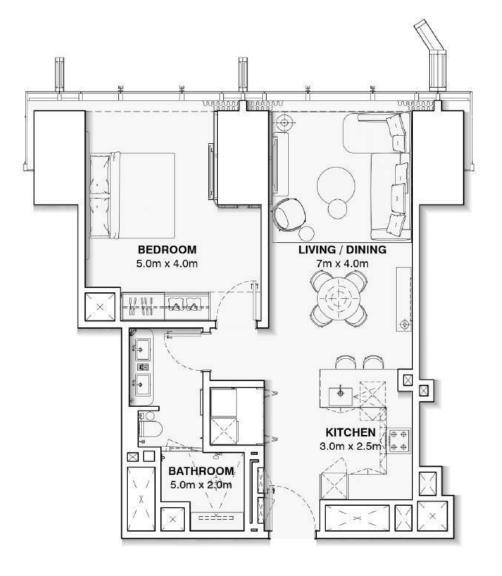

## **APARTMENT UNIT: 1401 – 5301**

## **ONE BEDROOM**

APARTMENT AREA: 98.7 m2

TOTAL AREA: 98.7 m<sup>2</sup>

#### DISCLAIMER:

The marketing floor plans provided by the developer are for illustrative purposes only. Actual dimensions, layout, and finishes may vary from those depicted in the plans. Furniture shown in the plans are for decorative purposes only and are not included in the purchase of the property.