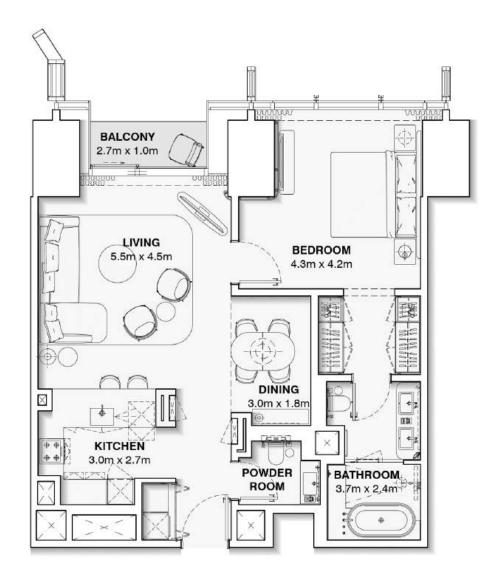

## **APARTMENT UNIT: 1401 – 5301**

## **ONE BEDROOM**

APARTMENT AREA: 98.7 m2

TOTAL AREA: 98.7 m<sup>2</sup>

#### DISCLAIMER:

The marketing floor plans provided by the developer are for illustrative purposes only. Actual dimensions, layout, and finishes may vary from those depicted in the plans. Furniture shown in the plans are for decorative purposes only and are not included in the purchase of the property.