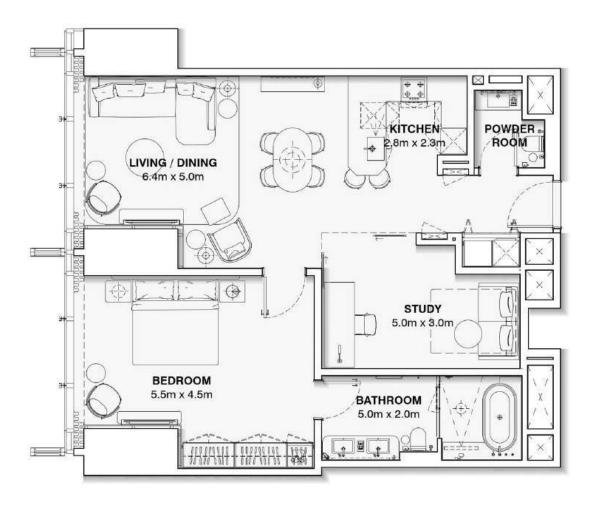

## **APARTMENT UNIT: 1402 - 5302**

## **ONE BEDROOM + STUDY**

APARTMENT AREA: 101.9 m2

**TOTAL AREA:** 101.9 m2

#### DISCLAIMER:

The marketing floor plans provided by the developer are for illustrative purposes only. Actual dimensions, layout, and finishes may vary from those depicted in the plans. Furniture shown in the plans are for decorative purposes only and are not included in the purchase of the property.