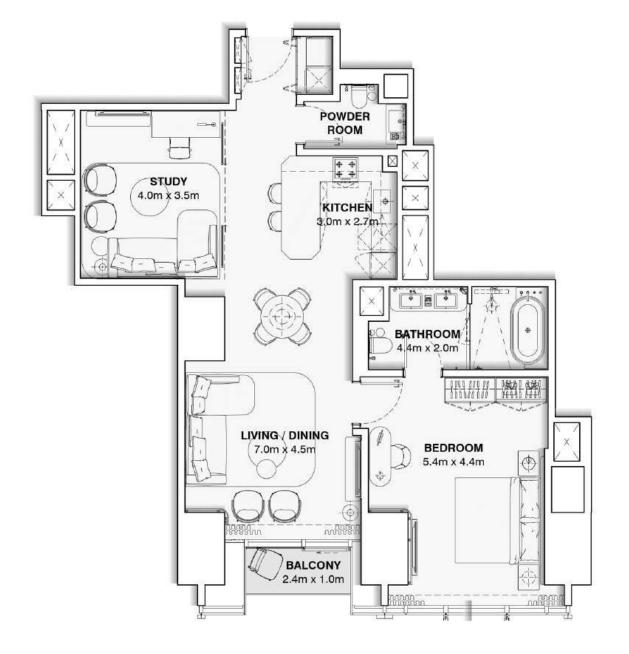

## **ONE BEDROOM + STUDY**

APARTMENT AREA: 101.9 m2

**TOTAL AREA:** 101.9 m2

## BURJ AZIZI

#### DISCLAIMER:

The marketing floor plans provided by the developer are for illustrative purposes only. Actual dimensions, layout, and finishes may vary from those depicted in the plans. Furniture shown in the plans are for decorative purposes only and are not included in the purchase of the property.