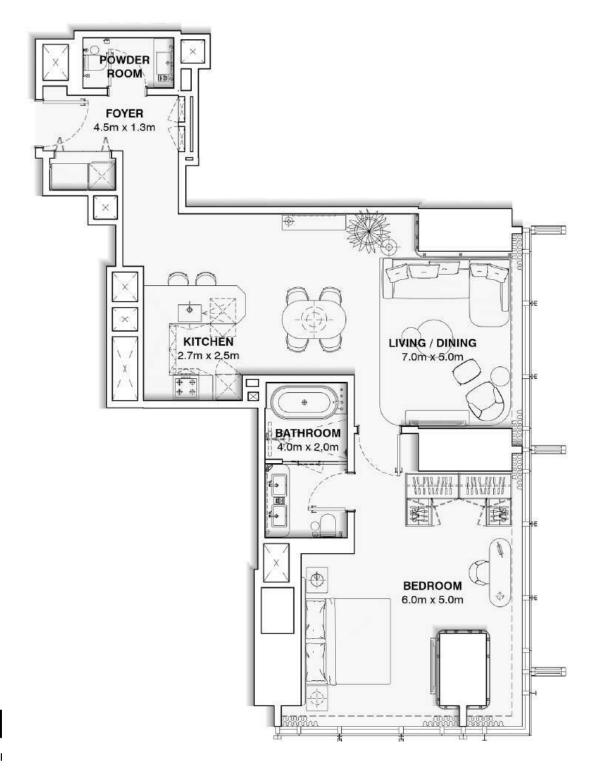

## **ONE BEDROOM + STUDY**

APARTMENT AREA: 96.6 m2

BALCONY AREA: 5.0 m<sup>2</sup>

**TOTAL AREA:** 101.6 m2