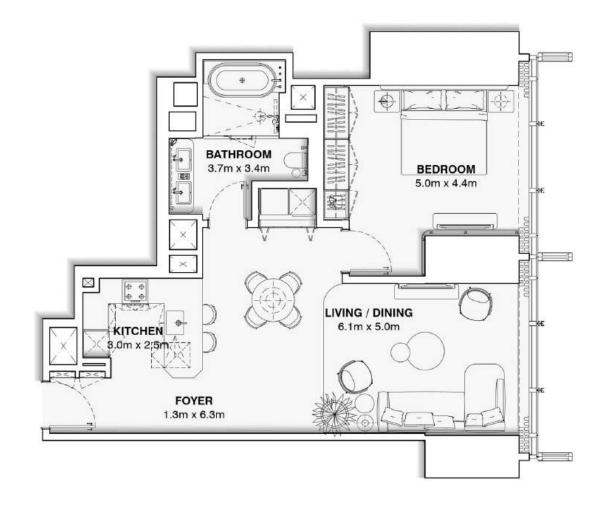

## **APARTMENT UNIT: 1401 – 5301**

## **ONE BEDROOM**

APARTMENT AREA: 98.7 m2

TOTAL AREA: 98.7 m<sup>2</sup>

#### DISCLAIMER:

The marketing floor plans provided by the developer are for illustrative purposes only. Actual dimensions, layout, and finishes may vary from those depicted in the plans. Furniture shown in the plans are for decorative purposes only and are not included in the purchase of the property.