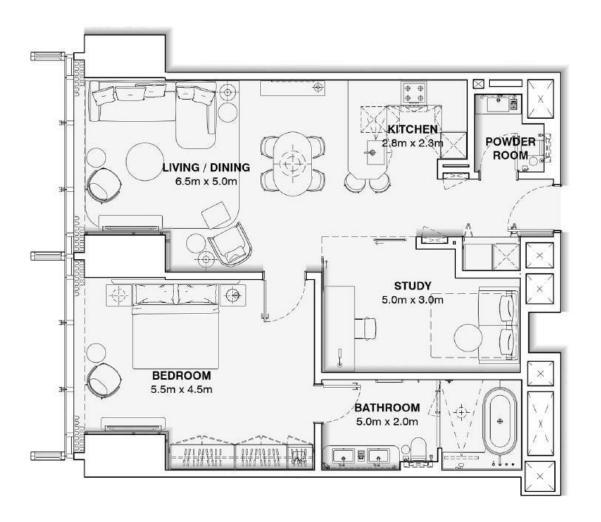

## **APARTMENT UNIT: 1411 - 5311**

## **ONE BEDROOM + STUDY**

APARTMENT AREA: 102.7 m2

**TOTAL AREA:** 102.7 m2