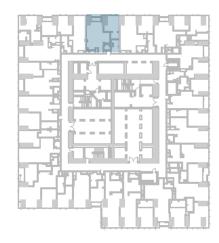

## **APARTMENT UNIT: 1402 - 5302**

## **ONE BEDROOM + STUDY**

APARTMENT AREA: 101.9 m2

**TOTAL AREA:** 101.9 m2