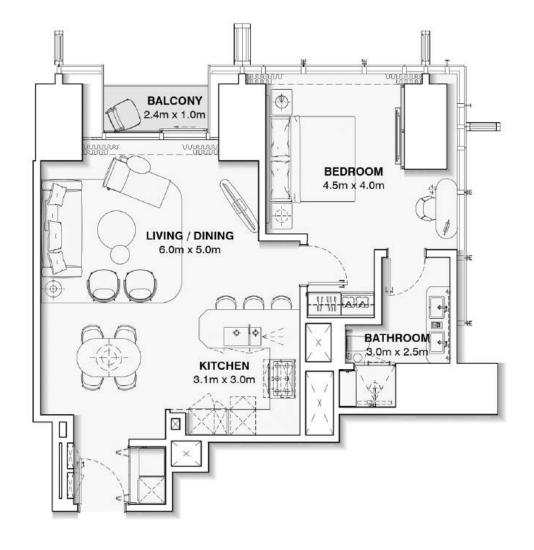

## **APARTMENT UNIT: 1401 – 5301**

## **ONE BEDROOM**

APARTMENT AREA: 98.7 m2

TOTAL AREA: 98.7 m<sup>2</sup>