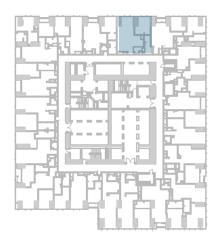

## **APARTMENT UNIT: 1402 - 5302**

## **ONE BEDROOM + STUDY**

APARTMENT AREA: 101.9 m2

**TOTAL AREA:** 101.9 m2