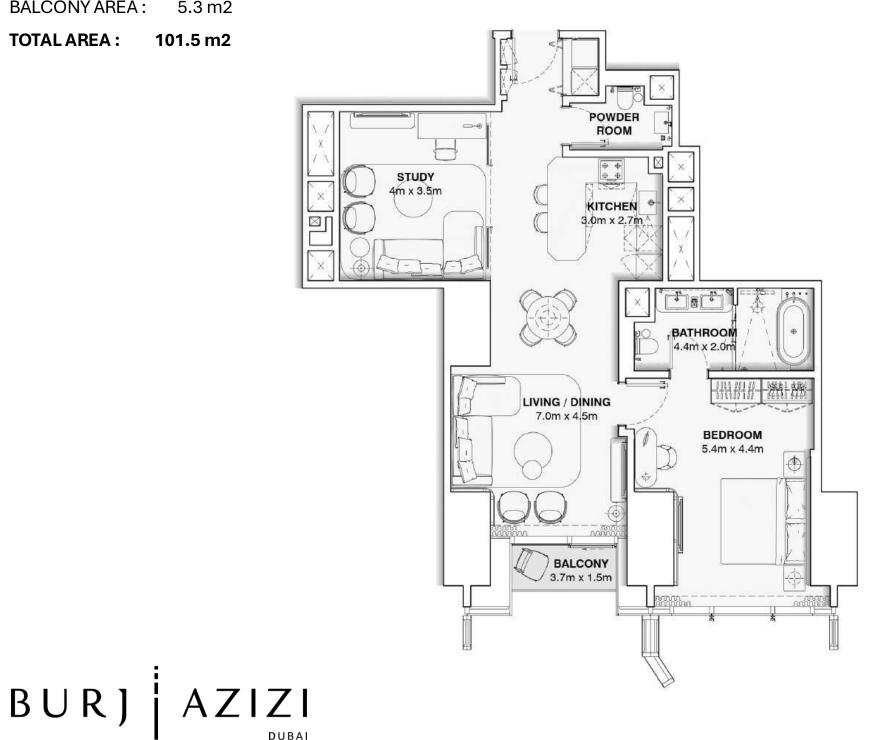

#### **APARTMENT UNIT: 1414 – 5314**

## **ONE BEDROOM + STUDY**

APARTMENT AREA: 98.8 m2

BALCONY AREA: 5.3 m2

**TOTAL AREA:** 101.5 m<sup>2</sup>

#### DISCLAIMER:

The marketing floor plans provided by the developer are for illustrative purposes only. Actual dimensions, layout, and finishes may vary from those depicted in the plans. Furniture shown in the plans are for decorative purposes only and are not included in the purchase of the property.