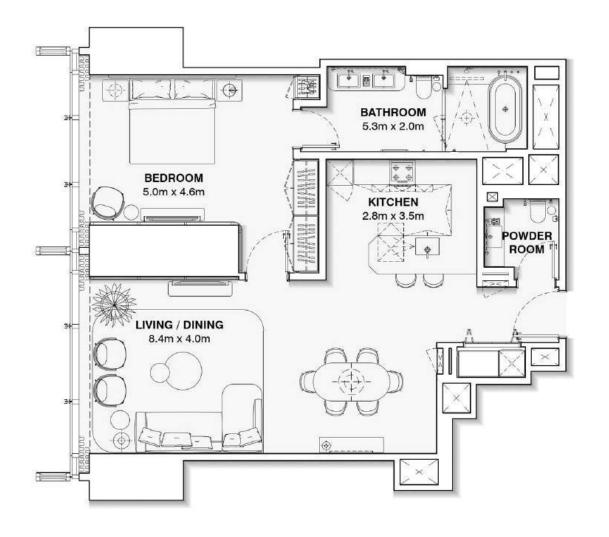

## **APARTMENT UNIT: 1401 – 5301**

## **ONE BEDROOM**

APARTMENT AREA: 98.7 m2

TOTAL AREA: 98.7 m<sup>2</sup>

#### DISCLAIMER:

The marketing floor plans provided by the developer are for illustrative purposes only. Actual dimensions, layout, and finishes may vary from those depicted in the plans. Furniture shown in the plans are for decorative purposes only and are not included in the purchase of the property.