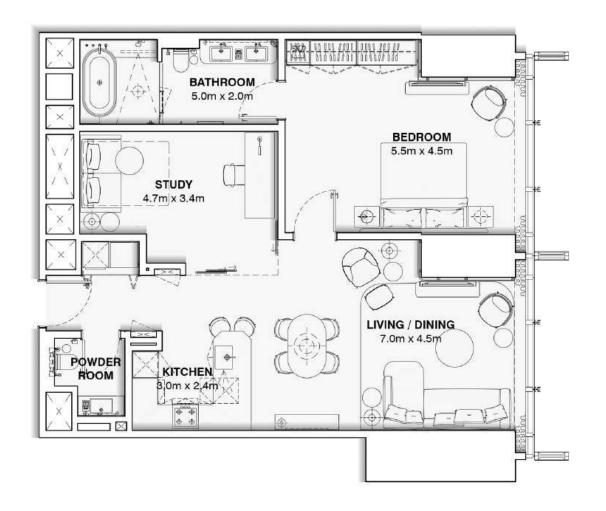

## **APARTMENT UNIT: 1402 - 5302**

## **ONE BEDROOM + STUDY**

APARTMENT AREA: 101.9 m2

**TOTAL AREA:** 101.9 m2

#### DISCLAIMER:

The marketing floor plans provided by the developer are for illustrative purposes only. Actual dimensions, layout, and finishes may vary from those depicted in the plans. Furniture shown in the plans are for decorative purposes only and are not included in the purchase of the property.