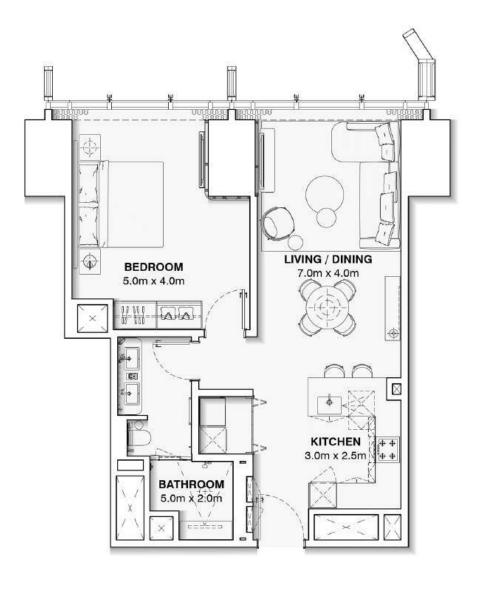

## **APARTMENT UNIT: 1405 - 5305**

## **ONE BEDROOM**

APARTMENT AREA: 74.4 m2

TOTAL AREA: 74.4 m<sup>2</sup>