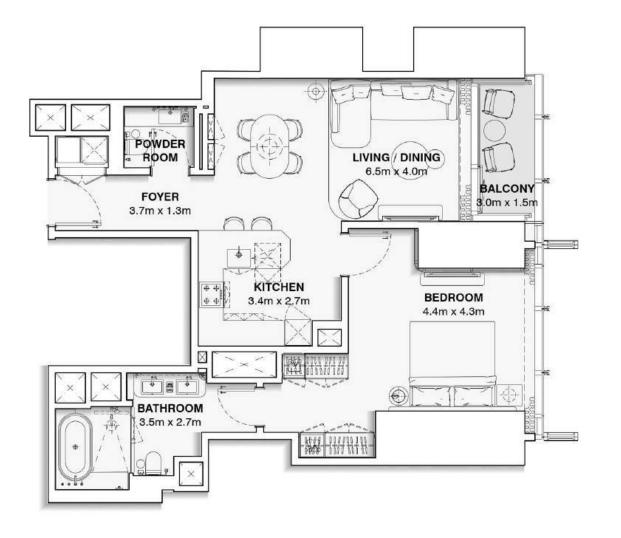

#### **APARTMENT UNIT: 1403 - 5503**

## **ONE BEDROOM + STUDY**

APARTMENT AREA: 96.6 m2

BALCONY AREA: 5.0 m<sup>2</sup>

**TOTAL AREA:** 101.6 m2

## BURJ AZIZI

#### DISCLAIMER:

The marketing floor plans provided by the developer are for illustrative purposes only. Actual dimensions, layout, and finishes may vary from those depicted in the plans. Furniture shown in the plans are for decorative purposes only and are not included in the purchase of the property.