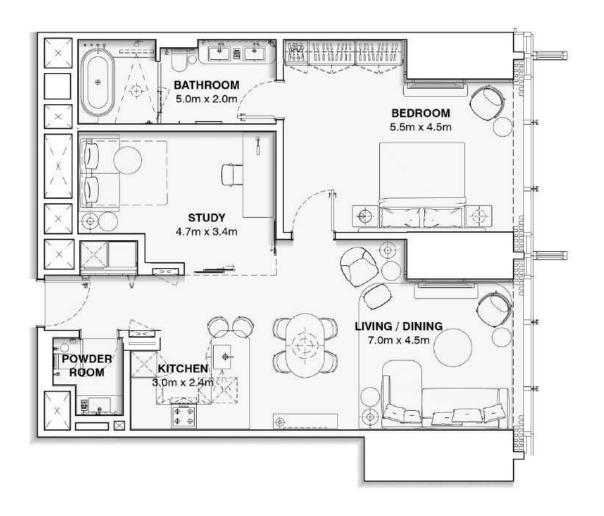

dimensions, layout, and finishes may vary from those depicted in the plans. Furniture shown in the plans are for decorative purposes only and are not included in the purchase of the property.





## **APARTMENT UNIT: 1410 - 5310**

## **ONE BEDROOM**

APARTMENT AREA: 79.3 m<sup>2</sup>

BALCONY AREA: 5.0 m<sup>2</sup>

TOTAL AREA: 84.3 m<sup>2</sup>



# BURJ | AZIZI

#### DISCLAIMER:

The marketing floor plans provided by the developer are for illustrative purposes only. Actual dimensions, layout, and finishes may vary from those depicted in the plans. Furniture shown in the plans are for decorative purposes only and are not included in the purchase of the property.







## **APARTMENT UNIT: 1411 - 5311**

## **ONE BEDROOM + STUDY**

APARTMENT AREA: 102.7 m2

**TOTAL AREA:** 102.7 m2



# BURJ | AZIZI

#### DISCLAIMER:

The marketing floor plans provided by the developer are for illustrative purposes only. Actual dimensions, layout, and finishes may vary from those depicted in the plans. Furniture shown in the plans are for decorative purposes only and are not included in the purchase of the property.







#### **APARTMENT UNIT: 1412 - 5312**

## **ONE BEDROOM + STUDY**

APARTMENT AREA: 97.7 m2

BALCONY: 5.3 m<sup>2</sup>

TOTAL AREA: 103.0 m2



## BURJ | AZIZI

#### DISCLAIMER:

The marketing floor plans provided by the developer are for illustrative purposes only. Actual dimensions, layout, and finishes may vary from those depicted in the plans. Furniture shown in the plans are for decorative purposes only and are not included in the purchase of the property.