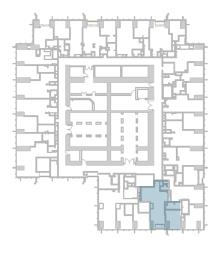

#### **APARTMENT UNIT: 1403 - 5503**

## **ONE BEDROOM + STUDY**

APARTMENT AREA: 96.6 m2

BALCONY AREA: 5.0 m<sup>2</sup>

**TOTAL AREA:** 101.6 m2

## BURJ AZIZI

#### DISCLAIMER:

The marketing floor plans provided by the developer are for illustrative purposes only. Actual dimensions, layout, and finishes may vary from those depicted in the plans. Furniture shown in the plans are for decorative purposes only and are not included in the purchase of the property.