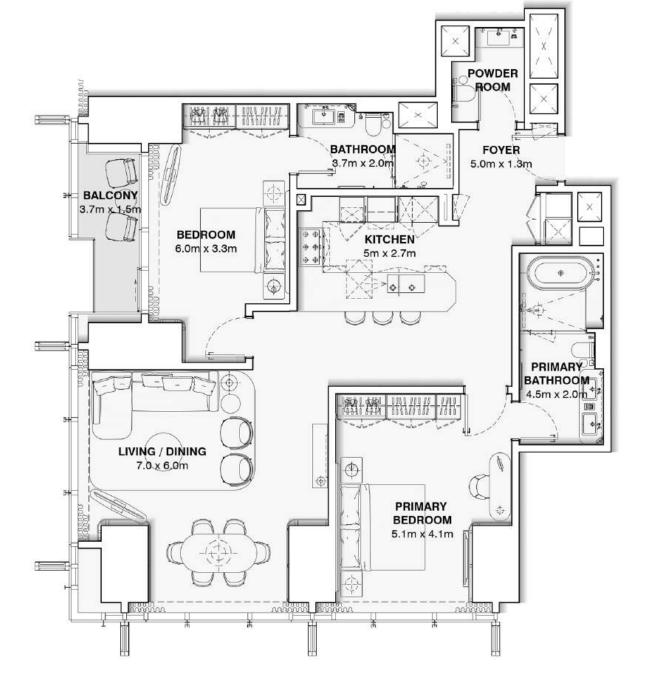

## **APARTMENT UNIT: 1404 – 5304**

## **TWO BEDROOM**

APARTMENT AREA: 124.8 m2

BALCONY AREA: 7.7 m<sup>2</sup>

**TOTAL AREA:** 132.5 m2