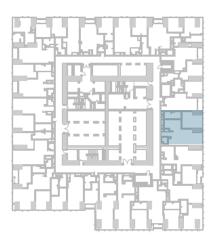

TAL AREA: 84.3 m<sup>2</sup>



# BURJ | AZIZI

#### DISCLAIMER:

The marketing floor plans provided by the developer are for illustrative purposes only. Actual dimensions, layout, and finishes may vary from those depicted in the plans. Furniture shown in the plans are for decorative purposes only and are not included in the purchase of the property.







## **APARTMENT UNIT: 1411 - 5311**

## **ONE BEDROOM + STUDY**

APARTMENT AREA: 102.7 m2

**TOTAL AREA:** 102.7 m2



# BURJ | AZIZI

#### DISCLAIMER:

The marketing floor plans provided by the developer are for illustrative purposes only. Actual dimensions, layout, and finishes may vary from those depicted in the plans. Furniture shown in the plans are for decorative purposes only and are not included in the purchase of the property.







#### **APARTMENT UNIT: 1412 - 5312**

## **ONE BEDROOM + STUDY**

APARTMENT AREA: 97.7 m2

BALCONY: 5.3 m<sup>2</sup>

TOTAL AREA: 103.0 m2



## BURJ | AZIZI

#### DISCLAIMER:

The marketing floor plans provided by the developer are for illustrative purposes only. Actual dimensions, layout, and finishes may vary from those depicted in the plans. Furniture shown in the plans are for decorative purposes only and are not included in the purchase of the property.







## **APARTMENT UNIT: 1413 - 5313**

## **ONE BEDROOM**

APARTMENT AREA: 99.5 m2

**TOTAL AREA:** 99.5 m<sup>2</sup>



#### DISCLAIMER:

The marketing floor plans provided by the developer are for illustrative purposes only. Actual dimensions, layout, and finishes may vary from those depicted in the plans. Furniture show