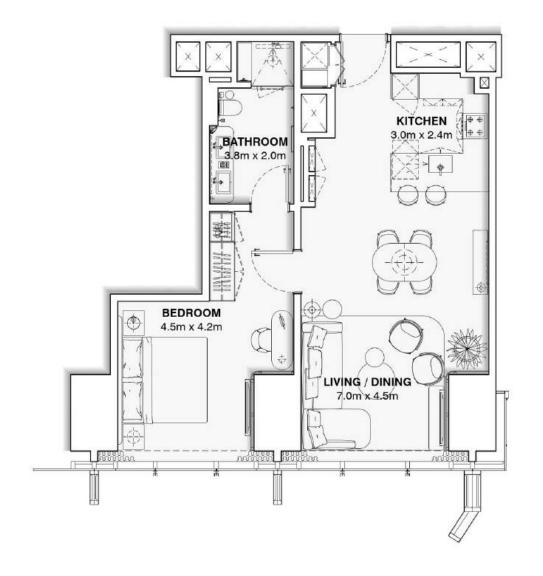

## **APARTMENT UNIT: 1401 – 5301**

## **ONE BEDROOM**

APARTMENT AREA: 98.7 m2

TOTAL AREA: 98.7 m<sup>2</sup>