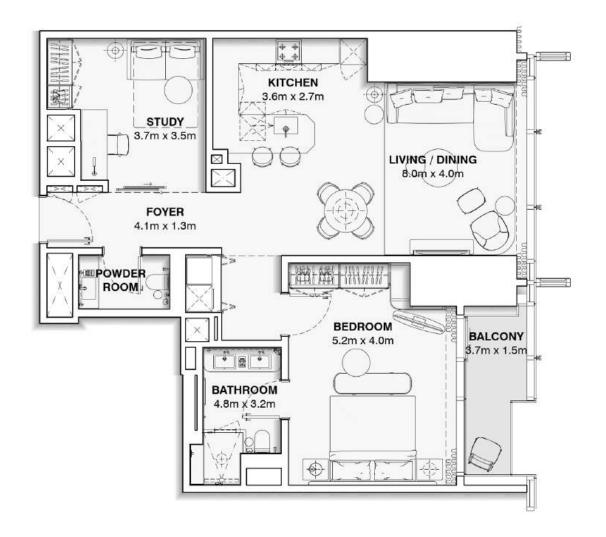

only. Actual dimensions, layout, and finishes may vary from those depicted in the plans. Furniture shown in the plans are for decorative purposes only and are not included in the purchase of the property.







## **APARTMENT UNIT: 1411 - 5311**

## **ONE BEDROOM + STUDY**

APARTMENT AREA: 102.7 m2

**TOTAL AREA:** 102.7 m2



# BURJ | AZIZI

#### DISCLAIMER:

The marketing floor plans provided by the developer are for illustrative purposes only. Actual dimensions, layout, and finishes may vary from those depicted in the plans. Furniture shown in the plans are for decorative purposes only and are not included in the purchase of the property.







#### **APARTMENT UNIT: 1412 - 5312**

## **ONE BEDROOM + STUDY**

APARTMENT AREA: 97.7 m2

BALCONY: 5.3 m<sup>2</sup>

TOTAL AREA: 103.0 m2



## BURJ | AZIZI

#### DISCLAIMER:

The marketing floor plans provided by the developer are for illustrative purposes only. Actual dimensions, layout, and finishes may vary from those depicted in the plans. Furniture shown in the plans are for decorative purposes only and are not included in the purchase of the property.







## **APARTMENT UNIT: 1413 - 5313**

## **ONE BEDROOM**

APARTMENT AREA: 99.5 m2

**TOTAL AREA:** 99.5 m<sup>2</sup>



#### DISCLAIMER:

The marketing floor plans provided by the developer are for illustrative purposes only. Actual dimensions, layout, and finishes may vary from those depicted in the plans. Furniture shown in the plans are for decorative purposes only and are not included in the purchase of the property.







#### **APARTMENT UNIT: 1414 – 5314**