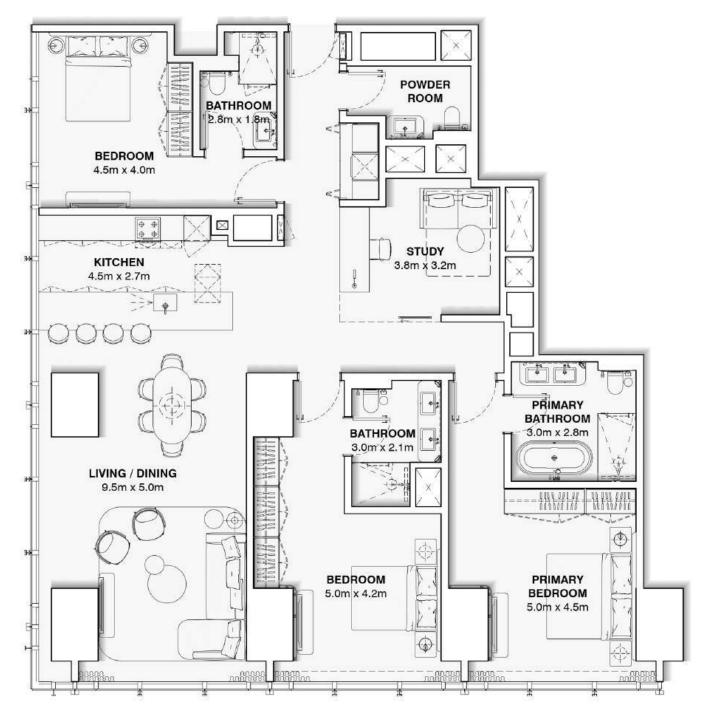

## **ONE BEDROOM + STUDY**

APARTMENT AREA: 101.9 m2

**TOTAL AREA:** 101.9 m2

## BURJ AZIZI

#### DISCLAIMER:

The marketing floor plans provided by the developer are for illustrative purposes only. Actual dimensions, layout, and finishes may vary from those depicted in the plans. Furniture shown in the plans are for decorative purposes only and are not included in the purchase of the property.