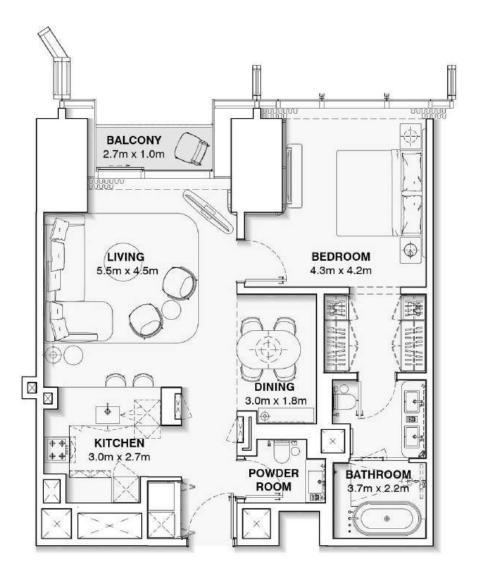

## **APARTMENT UNIT: 1402 - 5302**

## **ONE BEDROOM + STUDY**

APARTMENT AREA: 101.9 m2

**TOTAL AREA:** 101.9 m2

#### DISCLAIMER:

The marketing floor plans provided by the developer are for illustrative purposes only. Actual dimensions, layout, and finishes may vary from those depicted in the plans. Furniture shown in the plans are for decorative purposes only and are not included in the purchase of the property.