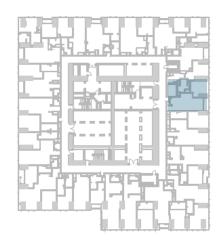

| AZIZI

#### DISCLAIMER:

The marketing floor plans provided by the developer are for illustrative purposes only. Actual dimensions, layout, and finishes may vary from those depicted in the plans. Furniture shown in the plans are for decorative purposes only and are not included in the purchase of the property.





## **APARTMENT UNIT: 1410 - 5310**

## **ONE BEDROOM**

APARTMENT AREA: 79.3 m<sup>2</sup>

BALCONY AREA: 5.0 m<sup>2</sup>

TOTAL AREA: 84.3 m<sup>2</sup>



# BURJ | AZIZI

#### DISCLAIMER:

The marketing floor plans provided by the developer are for illustrative purposes only. Actual dimensions, layout, and finishes may vary from those depicted in the plans. Furniture shown in the plans are for decorative purposes only and are not included in the purchase of the property.







## **APARTMENT UNIT: 1411 - 5311**

## **ONE BEDROOM + STUDY**

APARTMENT AREA: 102.7 m2

**TOTAL AREA:** 102.7 m2



# BURJ | AZIZI

#### DISCLAIMER:

The marketing floor plans provided by the developer are for illustrative purposes only. Actual dimensions, layout, and finishes may vary from those depicted in the plans. Furniture shown in the plans are for decorative purposes only and are not included in the purchase of the property.







#### **APARTMENT UNIT: 1412 - 5312**

## **ONE BEDROOM + STUDY**

APARTMENT AREA: 97.7 m2

BALCONY: 5.3 m<sup>2</sup>

TOTAL AREA: 103.0 m2



## BURJ | AZIZI

#### DISCLAIMER:

The marketing floor plans provided by the developer are for illustrative purposes only. Actual dimensions, layout, and finishes may vary from those depicted in the plans.