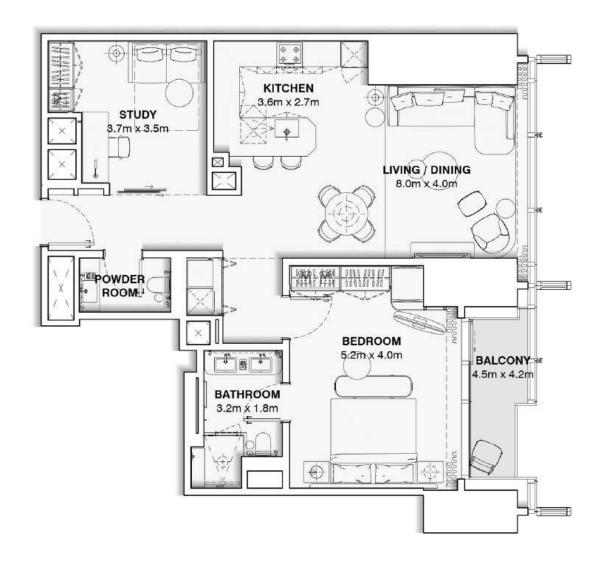

only. Actual dimensions, layout, and finishes may vary from those depicted in the plans. Furniture shown in the plans are for decorative purposes only and are not included in the purchase of the property.





#### **APARTMENT UNIT: 5511 - 6911**

## **ONE BEDROOM + STUDY**

APARTMENT AREA: 102.8 m2

TOTAL AREA: 102.8 m<sup>2</sup>



## BURJ | AZIZI

#### DISCLAIMER:

The marketing floor plans provided by the developer are for illustrative purposes only. Actual dimensions, layout, and finishes may vary from those depicted in the plans. Furniture shown in the plans are for decorative purposes only and are not included in the purchase of the property.





#### **APARTMENT UNIT: 5512 - 6912**

## **ONE BEDROOM + STUDY**

APARTMENT AREA: 98.3 m2

BALCONY AREA: 2.9 m2

TOTAL AREA: 103.2 m2



## BURJ | AZIZI

#### DISCLAIMER:

The marketing floor plans provided by the developer are for illustrative purposes only. Actual dimensions, layout, and finishes may vary from those depicted in the plans. Furniture shown in the plans are for decorative purposes only and are not included in the purchase of the property.





## **APARTMENT UNIT: 5513 - 6913**

## **ONE BEDROOM**

APARTMENT AREA: 99.3 m2

TOTAL AREA: 99.3 m<sup>2</sup>



#### DISCLAIMER:

The marketing floor plans provided by the developer are for illustrative purposes only. Actual dimensions, layout, and finishes may vary from those depicted in the plans. Furniture shown in the plans are for decorative purposes only and are not included in the purchase of the property.







#### **APARTMENT UNIT: 5514 - 6914**

## **O