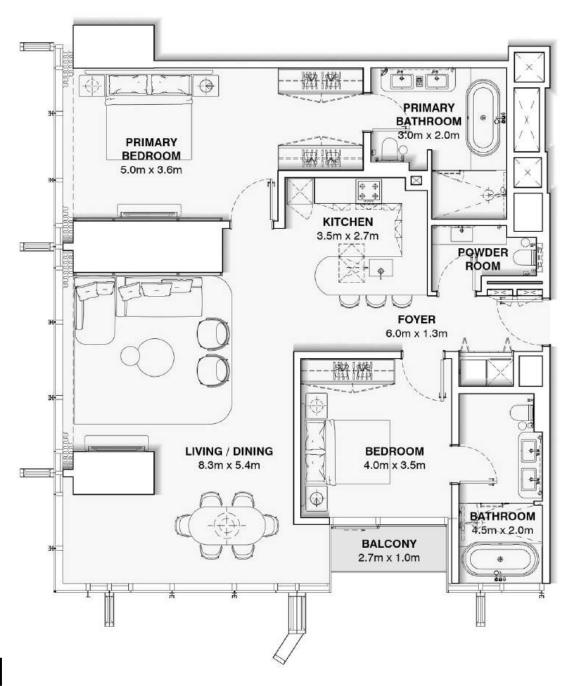

## **APARTMENT UNIT: 1404 – 5304**

## **TWO BEDROOM**

APARTMENT AREA: 124.8 m2

BALCONY AREA: 7.7 m<sup>2</sup>

**TOTAL AREA:** 132.5 m2