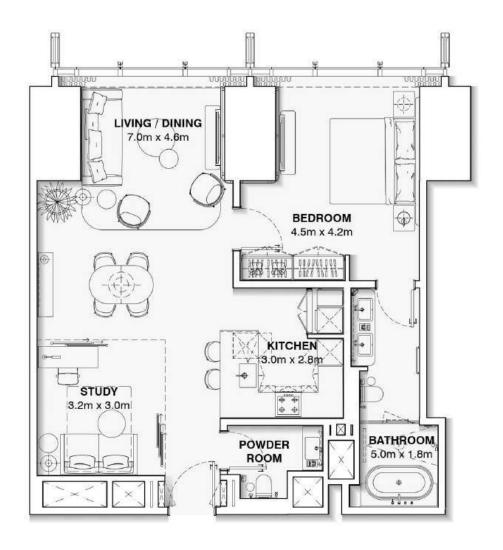

## **APARTMENT UNIT: 1402 - 5302**

## **ONE BEDROOM + STUDY**

APARTMENT AREA: 101.9 m2

**TOTAL AREA:** 101.9 m2