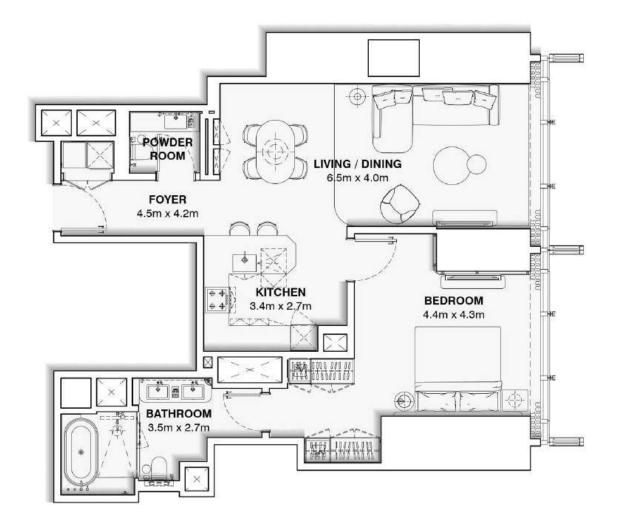

## **APARTMENT UNIT: 1401 – 5301**

## **ONE BEDROOM**

APARTMENT AREA: 98.7 m2

TOTAL AREA: 98.7 m<sup>2</sup>