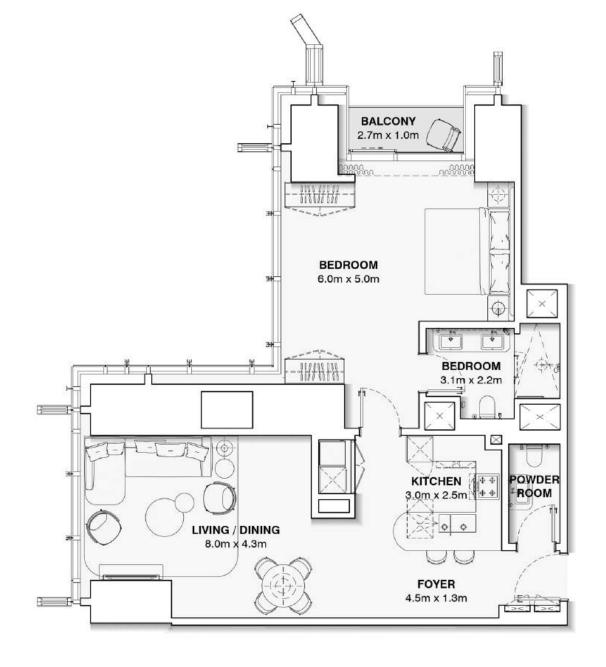

## **APARTMENT UNIT: 1404 – 5304**

## **TWO BEDROOM**

APARTMENT AREA: 124.8 m2

BALCONY AREA: 7.7 m<sup>2</sup>

**TOTAL AREA:** 132.5 m2