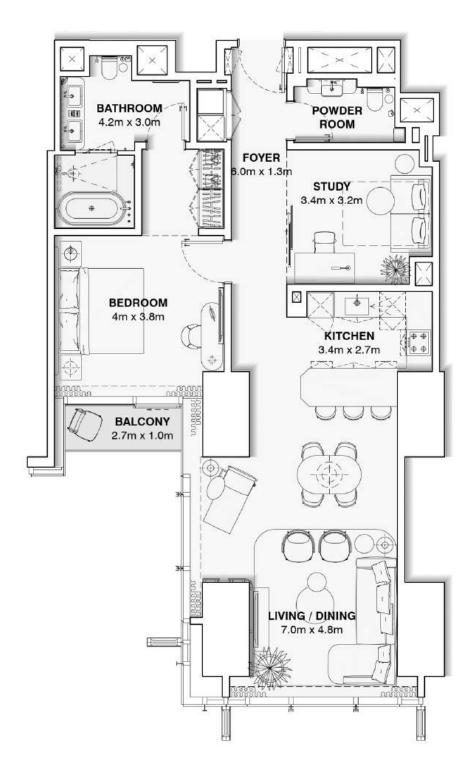

## **APARTMENT UNIT: 1411 - 5311**

## **ONE BEDROOM + STUDY**

APARTMENT AREA: 102.7 m2

**TOTAL AREA:** 102.7 m2

# BURJ | AZIZI

#### DISCLAIMER:

The marketing floor plans provided by the developer are for illustrative purposes only. Actual dimensions, layout, and finishes may vary from those depicted in the plans. Furniture shown in the plans are for decorative purposes only and are not included in the purchase of the property.