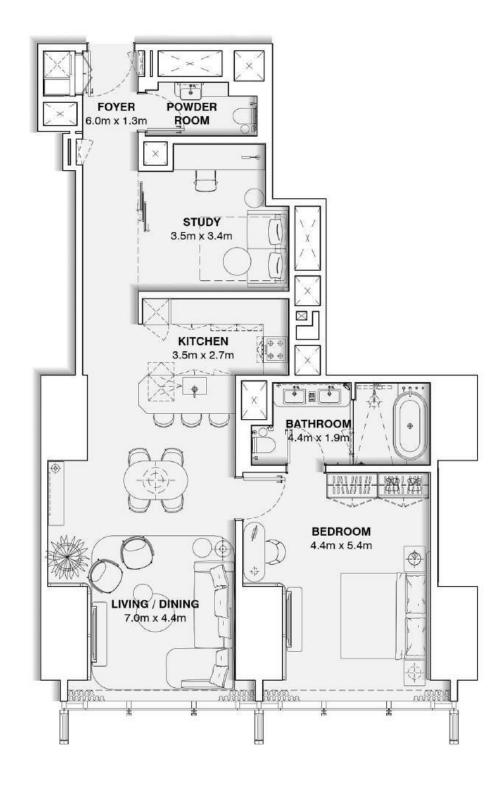

## **APARTMENT UNIT: 1407 – 5307**

## **ONE BEDROOM + STUDY**

APARTMENT AREA: 92.0 m2

TOTAL AREA: 92.0 m2

## BURJ | AZIZI

#### DISCLAIMER:

The marketing floor plans provided by the developer are for illustrative purposes only. Actual dimensions, layout, and finishes may vary from those depicted in the plans. Furniture shown in the plans are for decorative purposes only and are not included in the purchase of the property.