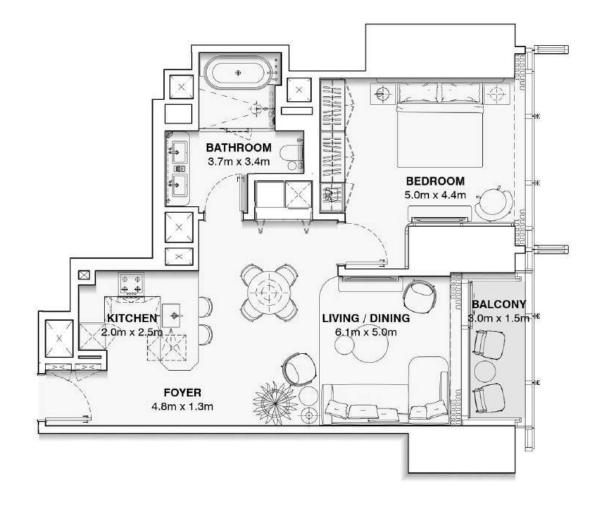

## **APARTMENT UNIT: 1404 – 5304**

## **TWO BEDROOM**

APARTMENT AREA: 124.8 m2

BALCONY AREA: 7.7 m<sup>2</sup>

**TOTAL AREA:** 132.5 m2

## BURJ | AZIZI

#### DISCLAIMER:

The marketing floor plans provided by the developer are for illustrative purposes only. Actual dimensions, layout, and finishes may vary from those depicted in the plans. Furniture shown in the plans are for decorative purposes only and are not included in the purchase of the property.