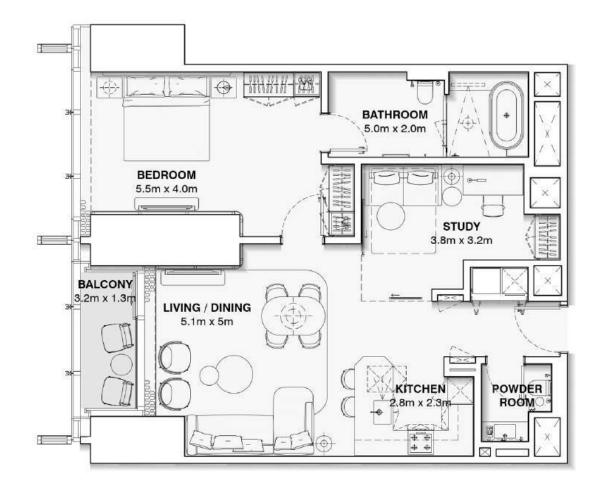

Actual dimensions, layout, and finishes may vary from those depicted in the plans. Furniture shown in the plans are for decorative purposes only and are not included in the purchase of the property.







## **APARTMENT UNIT: 1402 - 5302**

## **ONE BEDROOM + STUDY**

APARTMENT AREA: 101.9 m2

**TOTAL AREA:** 101.9 m2



## BURJ AZIZI

#### DISCLAIMER:

The marketing floor plans provided by the developer are for illustrative purposes only. Actual dimensions, layout, and finishes may vary from those depicted in the plans. Furniture shown in the plans are for decorative purposes only and are not included in the purchase of the property.





#### **APARTMENT UNIT: 1403 - 5503**

## **ONE BEDROOM + STUDY**

APARTMENT AREA: 96.6 m2

BALCONY AREA: 5.0 m<sup>2</sup>

**TOTAL AREA:** 101.6 m2



## BURJ AZIZI

#### DISCLAIMER:

The marketing floor plans provided by the developer are for illustrative purposes only. Actual dimensions, layout, and finishes may vary from those depicted in the plans. Furniture shown in the plans are for decorative purposes only and are not included in the purchase of the property.





## **APARTMENT UNIT: 1404 – 5304**

## **TWO BEDROOM**

APARTMENT AREA: 124.8 m2

BALCONY AREA: 7.7 m<sup>2</sup>

**TOTAL AREA:** 132.5 m2



## BURJ | AZIZI

#### DISCLAIMER:

The marketing floor plans provided by the developer are for illustrative purposes only. Actual dimensions, layout, and finishes may vary from those depicted in the plans. Furniture shown in the plans are for decorative purposes only and are not included in the purchase of the property.





##