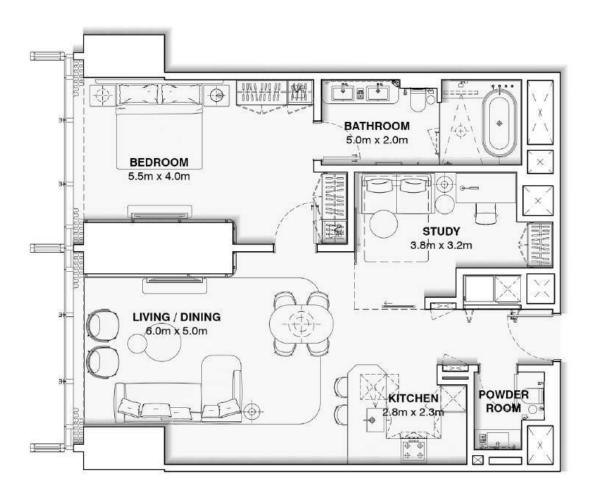

## **APARTMENT UNIT: 1402 - 5302**

## **ONE BEDROOM + STUDY**

APARTMENT AREA: 101.9 m2

**TOTAL AREA:** 101.9 m2