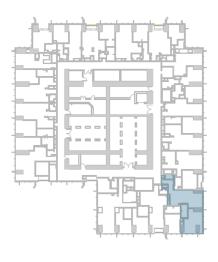

## **ONE BEDROOM + STUDY**

APARTMENT AREA: 101.9 m2

**TOTAL AREA:** 101.9 m2

## BURJ AZIZI

#### DISCLAIMER:

The marketing floor plans provided by the developer are for illustrative purposes only. Actual dimensions, layout, and finishes may vary from those depicted in the plans. Furniture shown in the plans are for decorative purposes only and are not included in the purchase of the property.